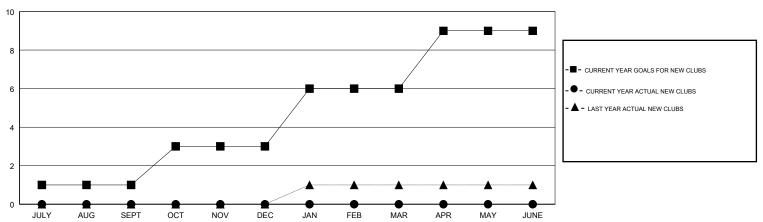

## **LOCATION PHILIPPINES**

**GMT CA** 

|                       | Club          | s         |               | Members               |                           |                         |                                              |
|-----------------------|---------------|-----------|---------------|-----------------------|---------------------------|-------------------------|----------------------------------------------|
| RESULTS FOR 2017-2018 |               |           |               | RESULTS FOR 2017-2018 |                           |                         |                                              |
| QUARTER               | NEW CLUB GOAL | NEW CLUBS | DROPPED CLUBS | QUARTER               | MEMBER GROWTH NET<br>GOAL | MEMBER GROWTH<br>ACTUAL | DROPPED MEMBERS ACTUAL (including transfers) |
| JULY/AUG/SEPT         | 1             | 0         | 1             | JULY/AUG/SEPT         | 37                        | 84                      | 40                                           |
| OCT/NOV/DEC           | 2             | 0         | 1             | OCT/NOV/DEC           | 57                        | 66                      | 39                                           |
| JAN/FEB/MAR           | 3             | 0         | 0             | JAN/FEB/MAR           | 78                        | 0                       | 0                                            |
| APR/MAY/JUNE          | 3             | 0         | 0             | APR/MAY/JUNE          | 78                        | 0                       | 0                                            |

## GOALS AND ACTUAL NEW CLUBS CUMULATIVE