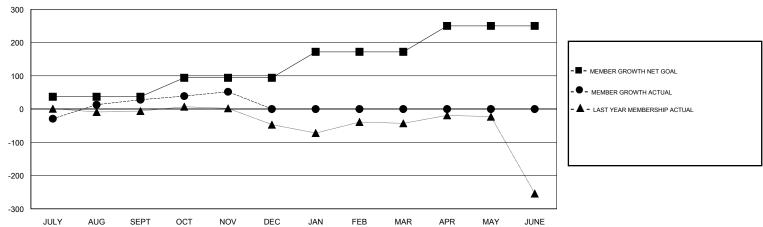

## **LOCATION PHILIPPINES**

**GMT CA** 

|                       | Club          | s         |               | Members               |                           |                         |                                              |
|-----------------------|---------------|-----------|---------------|-----------------------|---------------------------|-------------------------|----------------------------------------------|
| RESULTS FOR 2017-2018 |               |           |               | RESULTS FOR 2017-2018 |                           |                         |                                              |
| QUARTER               | NEW CLUB GOAL | NEW CLUBS | DROPPED CLUBS | QUARTER               | MEMBER GROWTH NET<br>GOAL | MEMBER GROWTH<br>ACTUAL | DROPPED MEMBERS ACTUAL (including transfers) |
| JULY/AUG/SEPT         | 1             | 0         | 1             | JULY/AUG/SEPT         | 37                        | 84                      | 40                                           |
| OCT/NOV/DEC           | 2             | 0         | 1             | OCT/NOV/DEC           | 57                        | 66                      | 39                                           |
| JAN/FEB/MAR           | 3             | 0         | 0             | JAN/FEB/MAR           | 78                        | 0                       | 0                                            |
| APR/MAY/JUNE          | 3             | 0         | 0             | APR/MAY/JUNE          | 78                        | 0                       | 0                                            |

# GOALS AND ACTUAL MEMBERS CUMULATIVE

| DROPPED CLUBS: 2  DROPPED MEMBERS |    | 18 CLUBS OF 36 ADDED 1 OR MORE NEW MEMBERS | GENDER DISTRIBUTION  MALE 603 (48.39%)  FEMALE 643 (51.61%)  Women Percentage Fiscal Year Goal: 50% |     |
|-----------------------------------|----|--------------------------------------------|-----------------------------------------------------------------------------------------------------|-----|
| DECEASED                          | 0  | CLICK HERE FOR CUMULATIVE                  | TOTAL FAMILY UNIT MEMBERS                                                                           |     |
| CLUB CANCELLED                    | 41 | MEMBERSHIP DATA                            |                                                                                                     | 217 |
| OTHER                             | 38 |                                            | FAMILY MEMBERS PAYING HALF DUES                                                                     | 217 |
| TOTAL                             | 79 |                                            |                                                                                                     |     |